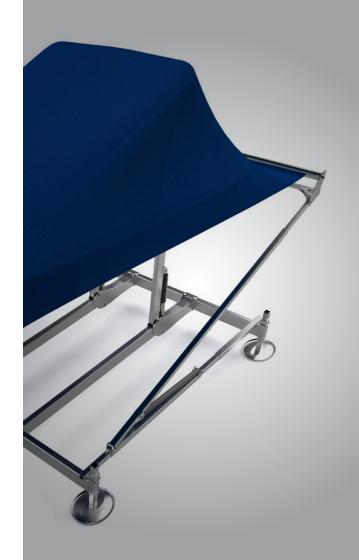

#### SMOOTH HYDRAULICS

No more hassle or muscling your cover to snap it on. When it's time to cover your boat after a full day on the water, the strength and precision of the hydraulics guide the cover on and hold it tightly so nothing gets in. Smooth, strong and secure.

#### SUPERIOR COVERAGE

The only thing more important than convenience is protection, and that starts with a custom fit cover. Your boat is measured digitally for the optimal fit to secure your boat (top, sides and rear) from the elements and open aft venting enables quick drying. When you're on the water, the cover is stored on the roller so you don't have to stow it. Covering has never been easier with this mechanically assisted system that helps you cover your boat with far less handling.

#### DURABLE CONSTRUCTION

Sunstream designs for the long term with marine-grade aluminum and stainless steel hardware so the SwiftShield will stay strong in fresh or salt water. Our reliable hydraulic design ensures years of use while water-soluble fluid helps to protect the environment.