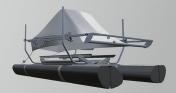

# SWIFTSHIELD Boat more, hassle less.

Sunstream's SwiftShield automatic boat cover system helps you to use your boat more and keeps your boat looking new longer. Say farewell to the frustration that comes with traditional boat covers and hello to boating anytime you want. Cover or uncover in 30 seconds with the push of a remote.

#### SUPERIOR COVERAGE

The only thing more important than convenience is protection, and that starts with a custom fit cover. Your boat is measured digitally for the optimal fit to secure your boat (top, sides and rear) from the elements and open aft venting enables quick drying. When you're on the water, the cover is stored on the roller so you don't have to stow it. Covering has never been easier with this mechanically assisted system that helps you cover your boat with far less handling.

#### MULTIPLE CONFIGURATIONS

We think the Sunstream Swiftshield automatic boat cover system is a gamechanger which is why we wanted to make it available to as many boaters as possible. The SwiftShield pairs perfectly with the SunLift X, SunLift Legacy, FloatLift, and Helix-P. Additionally, we offer configurations for other types of pile lifts, elevator lifts and swing arm airlifts.