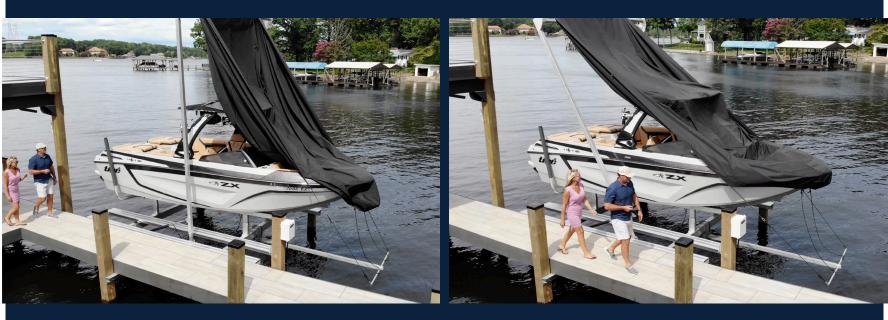

# SWIFTSHIELD Boat more, hassle less.

Sunstream's SwiftShield automatic boat cover system helps you to use your boat more and keeps your boat looking new longer. Say farewell to the frustration that comes with traditional boat covers and hello to boating anytime you want. Cover or uncover in 30 seconds with the push of a remote.

#### SMOOTH HYDRAULICS

No more hassle or muscling your cover to snap it on. When it's time to cover your boat after a full day on the water, the strength and precision of the hydraulics guide the cover on and hold it tightly so nothing gets in. Smooth, strong and secure.

#### SUPERIOR COVERAGE

The only thing more important than convenience is protection, and that starts with a custom fit cover. Your boat is measured digitally for the optimal fit to secure your boat (top, sides and rear) from the elements and open aft venting enables quick drying. When you're on the water, the cover is stored on the roller so you don't have to stow it. Covering has never been easier with this mechanically assisted system that helps you cover your boat with far less handling.

## ONE-FINGER ACCESS

Protect your boat with full coverage and access with a touch of a button. Enjoy your boat more and hassle less.