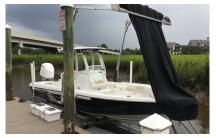

# SWIFTSHIELD Boat more, hassle less.

Sunstream's SwiftShield automatic boat cover system helps you to use your boat more and keeps your boat looking new longer. Say farewell to the frustration that comes with traditional boat covers and hello to boating anytime you want. Cover or uncover in 30 seconds with the push of a remote.

#### SMOOTH HYDRAULICS

No more hassle or muscling your cover to snap it on. When it's time to cover your boat after a full day on the water, the strength and precision of the hydraulics guide the cover on and hold it tightly so nothing gets in. Smooth, strong and secure.

#### SUPERIOR COVERAGE

The only thing more important than convenience is protection, and that starts with a custom fit cover. Your boat is measured digitally for the optimal fit to secure your boat (top, sides and rear) from the elements and open aft venting enables quick drying. When you're on the water, the cover is stored on the roller so you don't have to stow it. Covering has never been easier with this mechanically assisted system that helps you cover your boat with far less handling.

#### DURABLE CONSTRUCTION

Sunstream designs for the long term with marine-grade aluminum and stainless steel hardware so the SwiftShield will stay strong in fresh or salt water. Our reliable hydraulic design ensures years of use while water-soluble fluid helps to protect the environment.