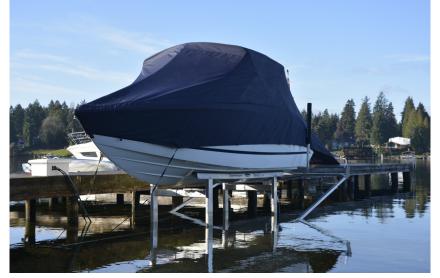

#### SUPERIOR COVERAGE

The only thing more important than convenience is protection, and that starts with a custom fit cover. Your boat is measured digitally for the optimal fit to secure your boat (top, sides and rear) from the elements and open aft venting enables quick drying. When you're on the water, the cover is stored on the roller so you don't have to stow it. Covering has never been easier with this mechanically assisted system that helps you cover your boat with far less handling.

#### 6 Digital Custom Cover

Covers are digitally measured and custom designed to reduce stress points and provide optimal fit for boat features and then digitally precision cut.

## SWIFTSHIELD COVER COLORS

Colors are approximate. Please see samples for accurate color. Custom colors are also available

Covers are sold and warrantied through independent regional cover fabricators.