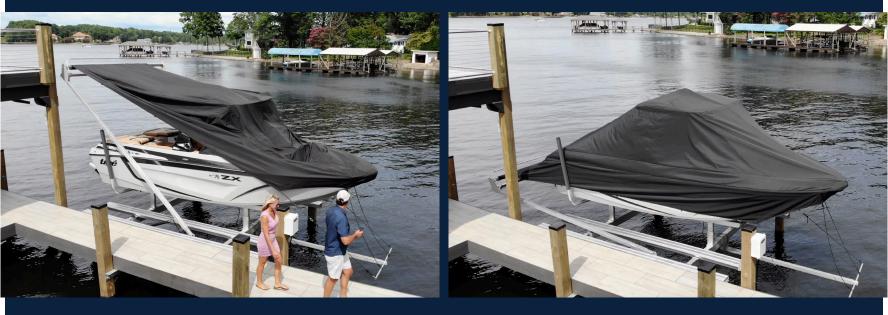

#### SMOOTH HYDRAULICS

No more hassle or muscling your cover to snap it on. When it's time to cover your boat after a full day on the water, the strength and precision of the hydraulics guide the cover on and hold it tightly so nothing gets in. Smooth, strong and secure.

#### SUPERIOR COVERAGE

The only thing more important than convenience is protection, and that starts with a custom fit cover. Your boat is measured digitally for the optimal fit to secure your boat (top, sides and rear) from the elements and open aft venting enables quick drying. When you're on the water, the cover is stored on the roller so you don't have to stow it. Covering has never been easier with this mechanically assisted system that helps you cover your boat with far less handling.

#### 2 Strong Spring Roller and Cover Storage

A powerful torsion spring keeps the cover super tight. Cover rolling system means that bulky covers do not need to be stored on board, which maximizes use of limited storage on boat.