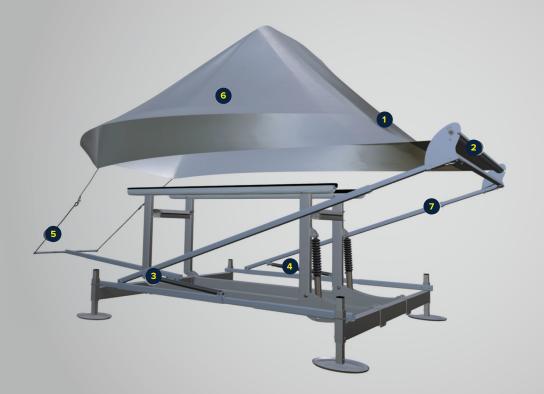

#### SWIFTSHIELD FEATURES

1 Aft Venting

Your boat dries quickly, preventing molding with great ventilation in the rear.

#### 2 Strong Spring Roller and Cover Storage

A powerful torsion spring keeps the cover super tight. Cover rolling system means that bulky covers do not need to be stored on board, which maximizes use of limited storage on boat.

3 Adjustable Hydraulics Arm starting and ending position is easily adjusted.

Hidden Cylinder Retracted cylinder keeps the shaft clean.

#### 5 Cover Lanyards

Lanyards connect to optional bow sprit, to bottom, or to dock. Lanyards keep cover from rolling up in off position.

#### 6 Digital Custom Cover

Covers are digitally measured and custom designed to reduce stress points and provide optimal fit for boat features and then digitally precision cut.