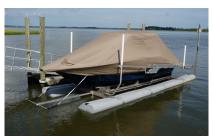

#### MULTIPLE CONFIGURATIONS

We think the Sunstream Swiftshield automatic boat cover system is a gamechanger which is why we wanted to make it available to as many boaters as possible. The SwiftShield pairs perfectly with the SunLift X, SunLift Legacy, FloatLift, and Helix-P. Additionally, we offer configurations for other types of pile lifts, elevator lifts and swing arm airlifts.

#### SWIFTSHIELD AMP for Helix-P and most other piling lifts

SWIFTSHIELD AMU for Sunstream FloatLift, Swing Arm Air Lifts, and Elevator Lifts

### FLEXIBLE APPLICATION

By design, the SwiftShield various models are built to work with many different boat lifts, boat sizes and styles. Chances are, we have a configuration that will fit your boat.