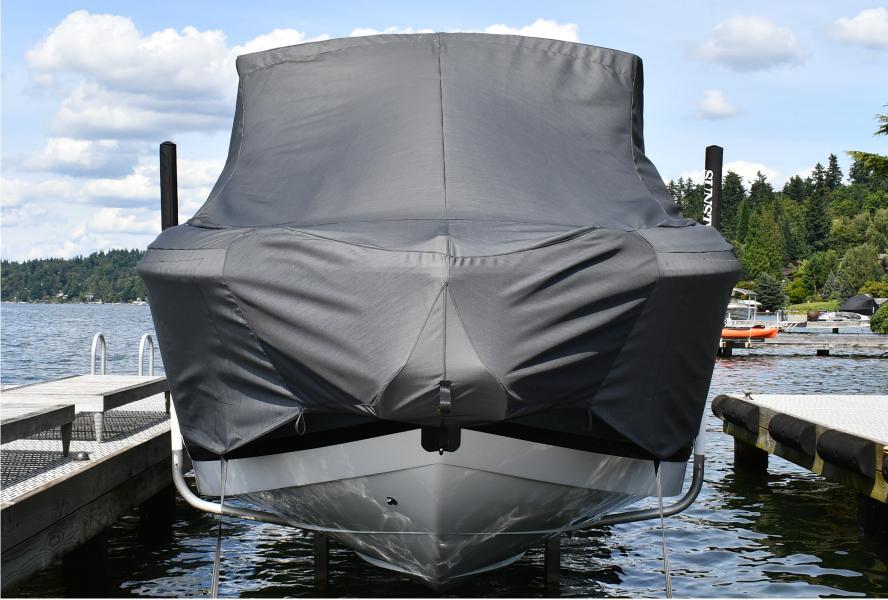

#### SUPERIOR COVERAGE

The only thing more important than convenience is protection, and that starts with a custom fit cover. Your boat is measured digitally for the optimal fit to secure your boat (top, sides and rear) from the elements and open aft venting enables quick drying. When you're on the water, the cover is stored on the roller so you don't have to stow it. Covering has never been easier with this mechanically assisted system that helps you cover your boat with far less handling.

#### 6 Digital Custom Cover

Covers are digitally measured and custom designed to reduce stress points and provide optimal fit for boat features and then digitally precision cut.