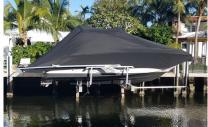

# SWIFTSHIELD Boat more, hassle less.

Sunstream's SwiftShield automatic boat cover system helps you to use your boat more and keeps your boat looking new longer. Say farewell to the frustration that comes with traditional boat covers and hello to boating anytime you want. Cover or uncover in 30 seconds with the push of a remote.

#### SUPERIOR COVERAGE

The only thing more important than convenience is protection, and that starts with a custom fit cover. Your boat is measured digitally for the optimal fit to secure your boat (top, sides and rear) from the elements and open aft venting enables quick drying. When you're on the water, the cover is stored on the roller so you don't have to stow it. Covering has never been easier with this mechanically assisted system that helps you cover your boat with far less handling.

#### MULTIPLE CONFIGURATIONS

We think the Sunstream Swiftshield automatic boat cover system is a gamechanger which is why we wanted to make it available to as many boaters as possible. The SwiftShield pairs perfectly with the SunLift X, SunLift Legacy, FloatLift, and Helix-P. Additionally, we offer configurations for other types of pile lifts, elevator lifts and swing arm airlifts.