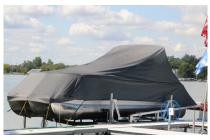

#### SUPERIOR COVERAGE

The only thing more important than convenience is protection, and that starts with a custom fit cover. Your boat is measured digitally for the optimal fit to secure your boat (top, sides and rear) from the elements and open aft venting enables quick drying. When you're on the water, the cover is stored on the roller so you don't have to stow it. Covering has never been easier with this mechanically assisted system that helps you cover your boat with far less handling.

#### MULTIPLE CONFIGURATIONS

We think the Sunstream Swiftshield automatic boat cover system is a gamechanger which is why we wanted to make it available to as many boaters as possible. The SwiftShield pairs perfectly with the SunLift X, SunLift Legacy, FloatLift, and Helix-P. Additionally, we offer configurations for other types of pile lifts, elevator lifts and swing arm airlifts.

### FLEXIBLE APPLICATION

By design, the SwiftShield various models are built to work with many different boat lifts, boat sizes and styles. Chances are, we have a configuration that will fit your boat.