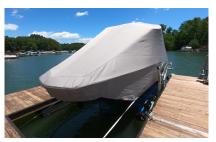

#### SUPERIOR COVERAGE

The only thing more important than convenience is protection, and that starts with a custom fit cover. Your boat is measured digitally for the optimal fit to secure your boat (top, sides and rear) from the elements and open aft venting enables quick drying. When you're on the water, the cover is stored on the roller so you don't have to stow it. Covering has never been easier with this mechanically assisted system that helps you cover your boat with far less handling.

#### 6 Digital Custom Cover

Covers are digitally measured and custom designed to reduce stress points and provide optimal fit for boat features and then digitally precision cut.

## SWIFTSHIELD COVER COLORS

Colors are approximate. Please see samples for accurate color. Custom colors are also available

Covers are sold and warrantied through independent regional cover fabricators.