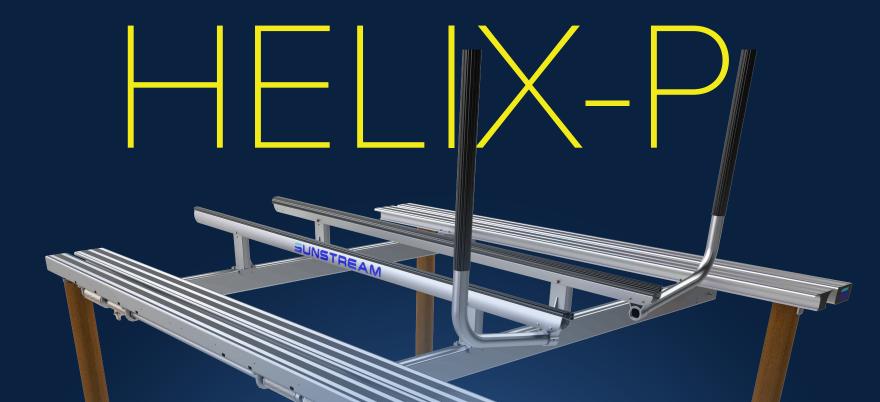

# HELIX-P

Well designed to lift boats and drop jaws.

- 1 High Speed Hydraulic Motor
- 2 Stainless Steel Components
- 3 Stainless Ball Bearings

- 4 Easy adjusting cables
- 5 No motor on far side
- 6 Super stiff Catwalks standard

- 7 T-Top Cross Beam Tube
- 8 Guide-on options
- 9 SuperBunks™

#### PREMIUM FRAME

The Helix-P cradle locks in the "up" position to prevent swinging in the wind, reducing cable fatigue and extending cable life. Since it does not use independent port and starboard motors, releveling is greatly reduced. Lubricated stainless steel ball bearings increase speed while decreasing noise, while also reducing friction on the torque tube. Sunstream's unique rubber capped aluminum Superbunks™ provide durable yet soft cushioning to protect and support your hull. Helix is constructed of a thick marine grade aluminum structure to provide superior stiffness; and stainless steel hardware to prevent corrosion. The frame has non-slip striping on top for safety and appearance, and optional Storm Surge Inserts can be added quickly to raise your boat an additional 24".