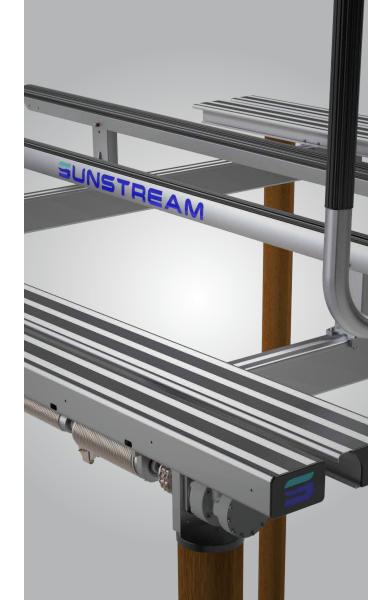

Well designed to lift boats and drop jaws.

- 1 High Speed Hydraulic Motor
- 2 Stainless Steel Components
- 3 Stainless Ball Bearings

- 4 Easy adjusting cables
- 5 No motor on far side
- 6 Super stiff Catwalks standard

- 7 T-Top Cross Beam Tube
- 8 Guide-on options
- 9 SuperBunks™

#### PREMIUM FRAME

The Helix-P cradle locks in the "up" position to prevent swinging in the wind, reducing cable fatigue and extending cable life. Since it does not use independent port and starboard motors, releveling is greatly reduced. Lubricated stainless steel ball bearings increase speed while decreasing noise, while also reducing friction on the torque tube. Sunstream's unique rubber capped aluminum Superbunks™ provide durable yet soft cushioning to protect and support your hull. Helix is constructed of a thick marine grade aluminum structure to provide superior stiffness; and stainless steel hardware to prevent corrosion. The frame has non-slip striping on top for safety and appearance, and optional Storm Surge Inserts can be added quickly to raise your boat an additional 24".