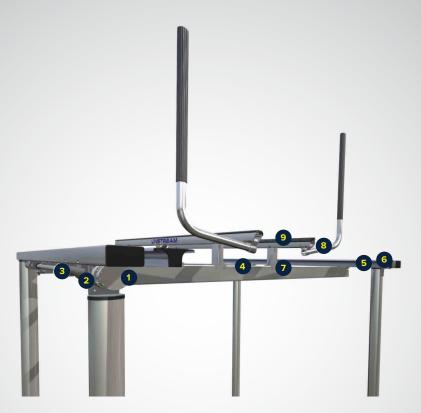

Well designed to lift boats and drop jaws.

- 1 High Speed Hydraulic Motor
- 2 Stainless Steel Components
- 3 Stainless Ball Bearings

- 4 Easy adjusting cables
- 5 No motor on far side
- 6 Super stiff Catwalks standard

- 7 T-Top Cross Beam Tube
- 8 Guide-on options
- 9 SuperBunks™

#### PREMIUM FRAME

The Helix-P cradle locks in the "up" position to prevent swinging in the wind, reducing cable fatigue and extending cable life. Since it does not use independent port and starboard motors, releveling is greatly reduced. Lubricated stainless steel ball bearings increase speed while decreasing noise, while also reducing friction on the torque tube. Sunstream's unique rubber capped aluminum Superbunks™ provide durable yet soft cushioning to protect and support your hull. Helix is constructed of a thick marine grade aluminum structure to provide superior stiffness; and stainless steel hardware to prevent corrosion. The frame has non-slip striping on top for safety and appearance, and optional Storm Surge Inserts can be added quickly to raise your boat an additional 24".