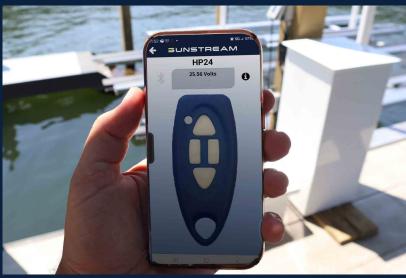

### **TECHNOLOGY**

The Helix-P advanced control system adds to the excitement and fun of boating. The smartphone app enables the lift to be controlled from a smartphone so your remote is always with you. This high-speed lift accelerates and decelerates multimotor powerpacks for smooth operation and a double click feature brings to the boat to predetermined stops so it's customized to your dock. A reliable encoder revolution counter inside the motor eliminates the need for vulnerable and unreliable limit switches, and enables multiple intermediate stopping points for the ultimate in user control.