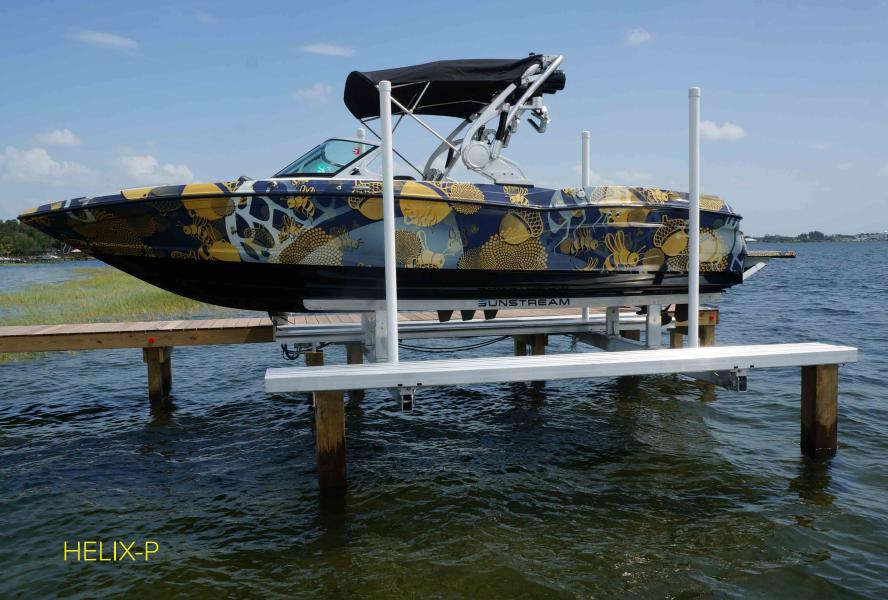

# HELIX-P

### Performance That's Out of Sight

Sunstream has completely reimagined what a piling lift should be, by combining unprecedented hydraulic speed with an attractive hidden structure to create a lift that delivers easier boarding, increased reliability and safety, reduced noise and launching / lifting speeds as fast as 15 seconds. Helix-P is an invitation to go boating more often and have more fun!

#### **OPEN VIEWS & EASIER BOARDING**

Helix-P was designed with a minimalist aesthetic to showcase your trophy. There are no visible motors, electrical work, or gearboxes; and pilings are low and there are no side beams, which opens up your view. Because of its unique configuration, Helix-P can be installed with as little as 5 inches gap between your dock and boat, which means easier and safer loading and unloading.