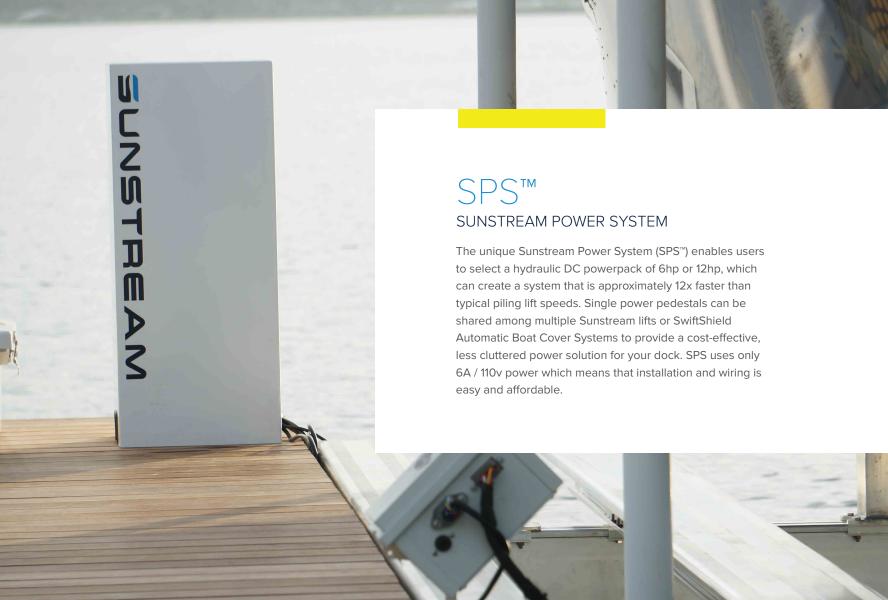

#### HIGH PERFORMANCE HYDRAULICS

The unique Sunstream Power System (SPS™) enables users to select a hydraulic DC powerpack of 6hp or 12hp, which can create a system that is approximately 12x faster than typical piling lift speeds. SPS also provides a backup power source for enhanced reliability with sealed non-maintenance batteries; and single powerpacks can be shared among multiple Sunstream lifts or SwiftShield Automatic Boat Cover Systems to provide a cost-effective, less cluttered power solution. Unlike other piling lifts, Helix can be plugged in to an extension cord, with only 6A of 110V power (3a of 220V for international customers); and does not require 220V power mounted on the lift or routed underwater, for added safety and reliability.