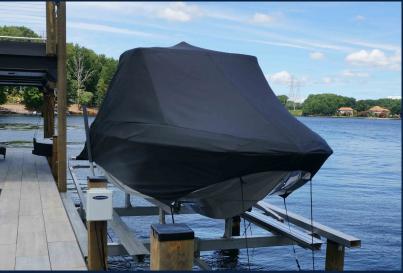

### **SWIFTSHIELD**

Sunstream's SwiftShield automatic boat cover system helps you to use your boat more and protects your investment. Say farewell to the frustration that comes with traditional boat covers and hello to boating anytime you want. Be on the water in just 30 seconds with the push of a remote.

#### **OPEN VIEWS & EASIER BOARDING**

Helix-P was designed with a minimalist aesthetic to showcase your trophy. There are no visible motors, electrical work, or gearboxes; and pilings are low and there are no side beams, which opens up your view. Because of its unique configuration, Helix-P can be installed with as little as 5 inches gap between your dock and boat, which means easier and safer loading and unloading.