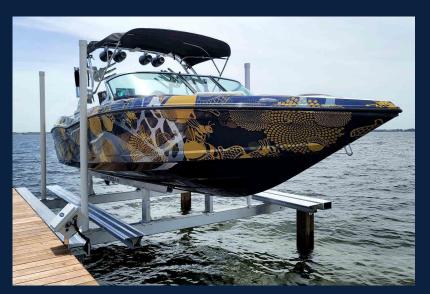

#### **OPEN VIEWS & EASIER BOARDING**

Helix-P was designed with a minimalist aesthetic to showcase your trophy. There are no visible motors, electrical work, or gearboxes; and pilings are low and there are no side beams, which opens up your view. Because of its unique configuration, Helix-P can be installed with as little as 5 inches gap between your dock and boat, which means easier and safer loading and unloading.