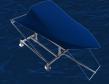

Well designed to lift boats and drop jaws.

- 1 High Speed Hydraulic Motor
- 2 Stainless Steel Components
- 3 Stainless Ball Bearings

- 4 Easy adjusting cables
- 5 No motor on far side
- 6 Super stiff Catwalks standard

- 7 T-Top Cross Beam Tube
- 8 Guide-on options
- 9 SuperBunks™

#### PREMIUM FRAME

The Helix-P cradle locks in the "up" position to prevent swinging in the wind, reducing cable fatigue and extending cable life. Since it does not use independent port and starboard motors, releveling is greatly reduced. Lubricated stainless steel ball bearings increase speed while decreasing noise, while also reducing friction on the torque tube. Sunstream's unique rubber capped aluminum Superbunks™ provide durable yet soft cushioning to protect and support your hull. Helix is constructed of a thick marine grade aluminum structure to provide superior stiffness; and stainless steel hardware to prevent corrosion. The frame has non-slip striping on top for safety and appearance, and optional Storm Surge Inserts can be added quickly to raise your boat an additional 24".