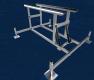

Well designed to lift boats and drop jaws.

- 1 High Speed Hydraulic Motor
- 2 Stainless Steel Components
- 3 Stainless Ball Bearings

- 4 Easy adjusting cables
- 5 No motor on far side
- 6 Super stiff Catwalks standard

- 7 T-Top Cross Beam Tube
- 8 Guide-on options
- 9 SuperBunks™

#### PREMIUM FRAME

The Helix-P cradle locks in the "up" position to prevent swinging in the wind, reducing cable fatigue and extending cable life. Since it does not use independent port and starboard motors, releveling is greatly reduced. Lubricated stainless steel ball bearings increase speed while decreasing noise, while also reducing friction on the torque tube. Sunstream's unique rubber capped aluminum Superbunks™ provide durable yet soft cushioning to protect and support your hull. Helix is constructed of a thick marine grade aluminum structure to provide superior stiffness; and stainless steel hardware to prevent corrosion. The frame has non-slip striping on top for safety and appearance, and optional Storm Surge Inserts can be added quickly to raise your boat an additional 24".