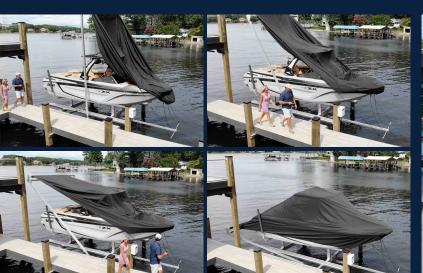

### **SWIFTSHIELD**

Sunstream's SwiftShield automatic boat cover system helps you to use your boat more and protects your investment. Say farewell to the frustration that comes with traditional boat covers and hello to boating anytime you want. Be on the water in just 30 seconds with the push of a remote.